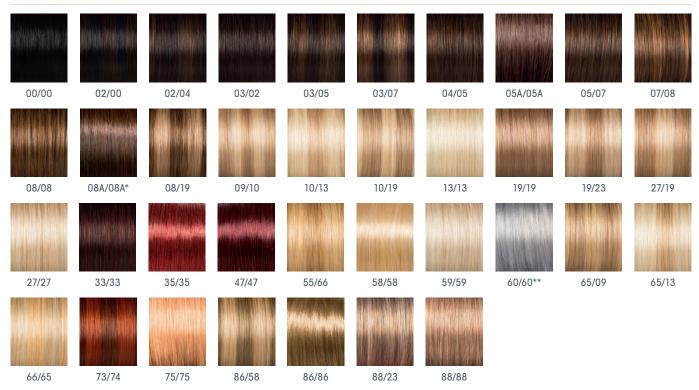

## **COLORS**

## ROOT SHADOW, also available in 24" length

<sup>\*</sup> only available in 5-Star hair quality
\*\* only available in 7-Star hair quality

Blonde shades: 09/10, 10/13, 10/19, 13/13, 27/19, 27/27, 59/59, 65/13
Not available in all lengths, please contact your service team: 05A/05A, 08A/08A, 60/60, 75/75, 88/23, 88/88, 60/60-08A-L, 60/60-08A-S, 88/23-08A-S

## Additional colors, lengths and qualities are available by special order!

Please note: Printed colors usually deviate slightly from the color of the actual hair, therefore always use the Hairdreams Color Ring to select your colors. In addition, the selection of available colors may change due to changes in client request and demand.