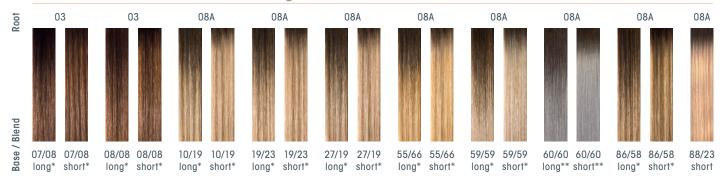

## ROOT SHADOW, also available in 24" length

<sup>\*</sup> only available in 5-Star hair quality
\*\* only available in 7-Star hair quality

Blonde shades: 09/10, 10/13, 10/19, 13/13, 27/19, 27/27, 59/59, 65/13
Not available in all lengths, please contact your service team: 05A/05A, 08A/08A, 60/60, 75/75, 88/23, 88/88, 60/60-08A-L, 60/60-08A-S, 88/23-08A-S