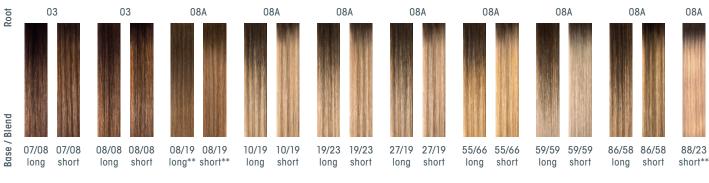

### THE COLOR SELECTION Secrets

### Other colors, lenghts and hair qualities available by special order!

Please note: Printed colors usually deviate slightly from the color of the actual hair, therefore always use the Hairdreams Color Ring to select your colors. In addition, the selection of available colors may change due to changes in client request and demand.