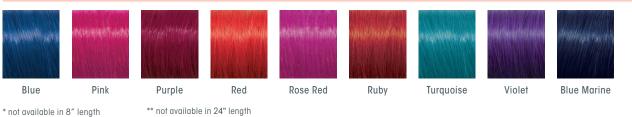

#### **FLASH COLORS**

### Other colors, lenghts and hair qualities available by special order!

Please note: Printed colors usually deviate slightly from the color of the actual hair, therefore always use the Hairdreams Color Ring to select your colors. In addition, the selection of available colors may change due to changes in client request and demand.