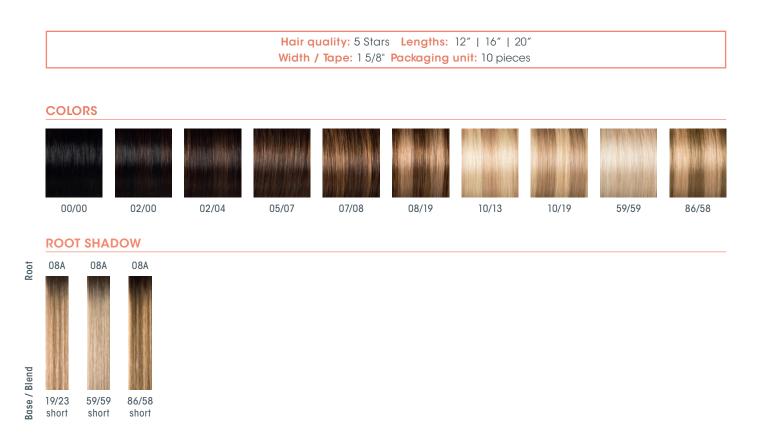

# Hairdreams®

### THE COLOR SELECTION Secrets

### Other colors, lenghts and hair qualities available by special order!

Please note: Printed colors usually deviate slightly from the color of the actual hair, therefore always use the Hairdreams Color Ring to select your colors. In addition, the selection of available colors may change due to changes in client request and demand.