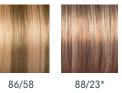

## THE COLOR SELECTION Quikkies

| Hair quality: 5 Stars Lengths: 8"   12"   16"   20"   Width / Tape: 1 5/8" Packaging unit: 6 pieces |            |         |       |                   |       |                     |          |          |             |
|-----------------------------------------------------------------------------------------------------|------------|---------|-------|-------------------|-------|---------------------|----------|----------|-------------|
|                                                                                                     |            |         |       |                   |       |                     |          |          |             |
| COLORS                                                                                              |            |         |       |                   |       |                     |          |          |             |
|                                                                                                     |            | engi ng |       | <b>hali</b> handi |       | <b>WEED IN A 13</b> |          | hillindi |             |
| 00/00                                                                                               | 02/00      | 02/04   | 03/02 | 03/05             | 03/07 | 04/05               | 05A/05A* | 05/07    | 07/08       |
| kin solo H                                                                                          | la wakanya |         |       |                   |       |                     |          |          |             |
| 08/08                                                                                               | 08A/08A*   | 08/19   | 09/10 | 10/13             | 10/19 | 13/13               | 19/19    | 19/23    | 27/19       |
|                                                                                                     |            |         |       |                   |       |                     |          |          | anan dinisa |
| 27/27                                                                                               | 33/33      | 47/47   | 55/66 | 59/59             | 65/09 | 65/13               | 66/65    | 73/74    | 75/75*      |